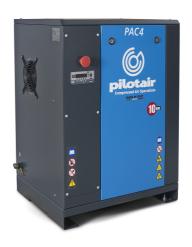

## PAC4 ROTARY SCREW AIR COMPRESSOR

93

16\*

1/2"

FREE AIR DELIVERY - L/MIN (CFM) 485 (17.1) @ 10 BAR

STANDARD OPERATING PRESSURE (BAR) 10

MOTOR POWER - KW (HP) – MEPS APPROVED 4 (5.5)

TRANSMISSION POLY V BELT DRIVE

NOISE LEVEL (dBa) 60

DIMENSIONS (L x W x H mm) 580 x 480 x 760

WEIGHT (KG)

MOTOR START BREAKERS (amp)
OUTLET CONNECTION (BSP)

(\* indicative only. Please check with your electrician)

ITALIAN DESIGNED & MANUFACTURED AIR END

## **ELECTRONIC CONTROL PANEL**

- Manages, monitors and optimises the duty cycle of the compressor
- Easy reading of air pressure and oil temperature, load and off load hours, protection alarms and maintenance schedule

## **OTHER FEATURES**

- Low noise level
- Cast iron pulleys
- MEPS Approved electric motor
- Belt drive Poly V belt for long life & minimum maintenance
- Star Delta Starter included
- Designed & manufactured in Italy