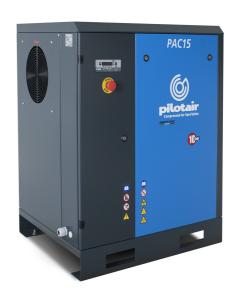

# PAC15 ROTARY SCREW AIR COMPRESSOR

FREE AIR DELIVERY - L/MIN (CFM)

STANDARD OPERATING PRESSURE (BAR)

MOTOR POWER - KW (HP) - MEPS APPROVED

**TRANSMISSION** 

NOISE LEVEL (dBa)

DIMENSIONS (L x W x H mm)

WEIGHT (KG)

#### **ITALIAN DESIGNED & MANUFACTURED AIR END**

- High efficiency and reliability
- Easily accessible for service & maintenance

### **ELECTRONIC CONTROL PANEL**

- Manages, monitors and optimises the duty cycle the compressor
- Easy reading of air pressure and oil temperature load and off load hours, protection alarms and maintenance schedule

#### **OTHER FEATURES**

- Low noise level
- Cast iron pulleys
- MEPS Approved electric motor
- Belt drive Poly V belt for long life & minimum maintenance
- Star Delta Starter included
- Designed & manufactured in Italy