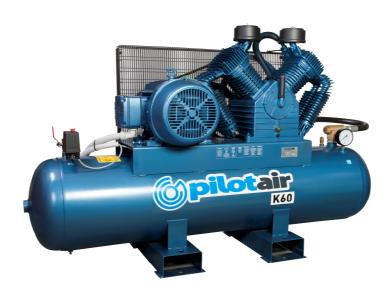

## **K60L AIR COMPRESSOR – 415V THREE PHASE**

PISTON DISPLACEMENT (to AS4637) 1,698 L/MIN  $\sim$  60 CFM FREE AIR DELIVERY (to AS4637) 1,353 L/MIN  $\sim$  47.8 CFM MAXIMUM CUT OUT PRESSURE 1100 KPA  $\sim$  160 PSI

COMPRESSOR PUMP FOUR CYLINDER, TWO STAGE, ITALIAN MADE

MOTOR

11 KW ~ 15 HP 415V THREE PHASE 50HZ

COMPLETE WITH STAR DELTA STARTER

NOTE: NOT SUPPLIED WITH LEAD & PLUG

REQUIRED CIRCUIT BREAKER 40 AMP \*\*

RECEIVER 600 LITRE (STATIC), TO AS1210, AUSTRALIAN MADE

DIMENSIONS 2100mm L X 740mm W X 1450mm H

WEIGHT 360 KG\*
AIR OUTLET 3/4" BSP

\* APPROX ONLY \*\* INDICATIVE ONLY, PLEASE CHECK WITH YOUR ELECTRICIAN

## **FEATURES**

- AUSTRALIAN DESIGNED AND BUILT
- INDUSTRIAL GRADE HAMMERTONE ENAMEL FINISH
- CAST IRON CYLINDER PUMP
- ELECTRIC MOTOR OVERLOAD
- WARRANTY: 3 YEARS ON PUMP, 1 YEAR ON ALL OTHER COMPONENTS