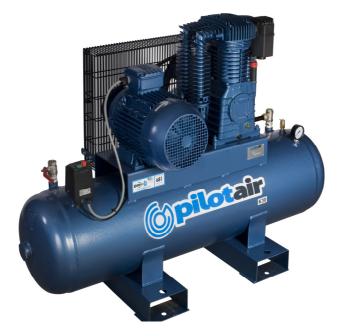

## K30L AIR COMPRESSOR – 415V THREE PHASE

PISTON DISPLACEMENT (to AS4637) FREE AIR DELIVERY (to AS4637) MAXIMUM CUT OUT PRESSURE COMPRESSOR PUMP MOTOR 871.8 L/MIN ~ 30.8 CFM 681 L/MIN ~ 24.1 CFM 1100 KPA ~ 160 PSI TWIN CYLINDER, TWO STAGE, ITALIAN MADE 5.0 KW ~ 7.5 HP 415V THREE PHASE 50HZ **NOTE: NOT SUPPLIED WITH LEAD & PLUG** 25 AMP \*\* 267 LITRE (STATIC), TO AS1210, AUSTRALIAN MADE 1770mm L X 600mm W X 1130mm H 200 KG\* 3/4" BSP

## **FEATURES**

- AUSTRALIAN DESIGNED AND BUILT
- INDUSTRIAL GRADE HAMMERTONE ENAMEL FINISH
- CAST IRON CYLINDER PUMP
- ELECTRIC MOTOR OVERLOAD
- WARRANTY: 3 YEARS ON PUMP, 1 YEAR ON ALL OTHER COMPONENTS