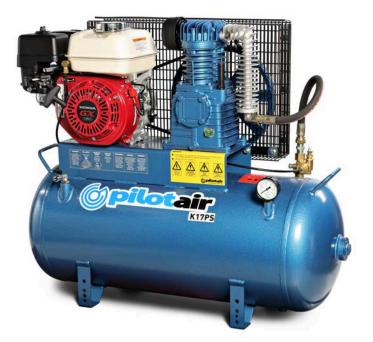

## **K25PS-S AIR COMPRESSOR – PETROL DRIVEN**

PISTON DISPLACEMENT (to AS4637) FREE AIR DELIVERY MAXIMUM CUT OUT PRESSURE COMPRESSOR PUMP ENGINE

RECEIVER DIMENSIONS WEIGHT AIR OUTLET 404 L/MIN ~ 14.3 CFM 305 L/MIN ~ 11.0 CFM 1100 KPA ~ 160 PSI TWIN CYLINDER,TWO STAGE, ITALIAN MADE HONDA GX160 RECOIL START

100 LITRES (STATIC), TO AS1210 1000mm L X 440mm W X 900mm H 100 KG\* ¼ BSP F

\* APPROX ONLY

K17PH-S Pictured but same design

## FEATURES

- AUSTRALIAN DESIGNED AND BUILT
- CAST IRON CYLINDER PUMP
- INDUSTRIAL GRADE HAMMERTONE ENAMEL FINISH
- PNEUMATICALLY CONTROLLED AUTOMATIC IDLE DOWN CONTROL
- "EASY START VALVE"
- WARRANTY: 3 YEARS ON PUMP, 2 YEARS ON THE MOTOR, 1 YEAR ON ALL OTHER COMPONENTS