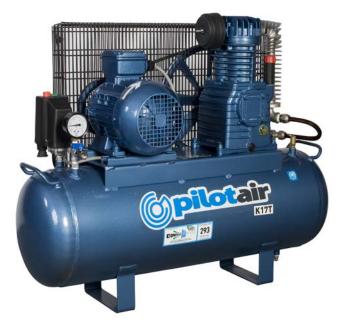

## **K17T AIR COMPRESSOR – 415V THREE PHASE**

PISTON DISPLACEMENT (to AS4637) FREE AIR DELIVERY (to AS4637) MAXIMUM CUT OUT PRESSURE COMPRESSOR PUMP MOTOR

REQUIRED CIRCUIT BREAKER RECEIVER DIMENSIONS WEIGHT AIR OUTLET 428 L/MIN ~ 15.1 CFM 292.6 L/MIN ~ 10.3 CFM 1000 KPA ~ 145 PSI TWIN CYLINDER, SINGLE STAGE, ITALIAN MADE 2.2 KW ~ 3.0 HP 415 V THREE PHASE 50HZ **NOTE: NOT SUPPLIED WITH LEAD & PLUG** 10AMP \*\* 100 LITRE (STATIC), TO AS1210 1060mm L X 400mm W X 860mm H 100 KG\* 1/4" BSP

## FEATURES

- AUSTRALIAN DESIGNED AND BUILT
- INDUSTRIAL GRADE HAMMERTONE ENAMEL FINISH
- CAST IRON CYLINDER PUMP
- ELECTRIC MOTOR OVERLOAD
- WARRANTY: 3 YEARS ON PUMP, 1 YEAR ON ALL OTHER COMPONENTS

www.pilotair.com.au enquiries@airandpower.com.au