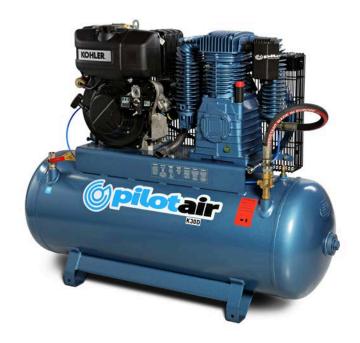

## K30D AIR COMPRESSOR – DIESEL DRIVEN

PISTON DISPLACEMENT 981 L/MIN ~ 34.7 CFM\* FREE AIR DELIVERY 812.2 L/MIN ~ 28.7 CFM\*

MAXIMUM CUT OUT PRESSURE 1100 KPA ~ 160PSI

COMPRESSOR PUMP TWIN CYLINDER, TWO STAGE, ITALIAN MADE

ENGINE KOHLER KD440 (10.3 HP @ 3600RPM) ELECTRIC START

**NOTE: BATTERY & LEADS NOT INCLUDED** 

RECEIVER 200 LITRE (STATIC), TO AS1210
DIMENSIONS 1410mm L X 530mm W X 1050mm H

WEIGHT 240 KG\*
AIR OUTLET 3/4" BSP

## **FEATURES**

- AUSTRALIAN DESIGNED AND BUILT
- CAST IRON CYLINDER PUMP
- INDUSTRIAL GRADE HAMMERTONE ENAMEL FINISH
- PNEUMATICALLY CONTROLLED AUTOMATIC IDLE DOWN CONTROL
- "EASY START VALVE"
- WARRANTY: 3 YEARS ON PUMP AND MOTOR, 1 YEAR ON ALL OTHER COMPONENTS