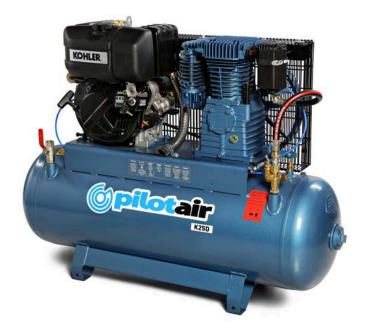

## **K25D AIR COMPRESSOR – DIESEL DRIVEN**

PISTON DISPLACEMENT FREE AIR DELIVERY MAXIMUM CUT OUT PRESSURE COMPRESSOR PUMP ENGINE

RECEIVER DIMENSIONS WEIGHT AIR OUTLET 605 L/MIN ~ 21.4 CFM\* 457 L/MIN ~ 16.2 CFM\* 1100 KPA ~ 160PSI TWIN CYLINDER, TWO STAGE, ITALIAN MADE KOHLER KD350 (6.7 HP @ 3600RPM) ELECTRIC START **NOTE: BATTERY & LEADS NOT INCLUDED** 150 LITRES (STATIC PALLET FEET), TO AS1210 1320mm L X 500mm W X 1000mm H 220 KG\* ¼" BSP

## FEATURES

- AUSTRALIAN DESIGNED AND BUILT
- INDUSTRIAL GRADE HAMMERTONE ENAMEL FINISH
- CAST IRON CYLINDER PUMP
- PNEUMATICALLY CONTROLLED AUTOMATIC IDLE DOWN CONTROL
- "EASY START VALVE"
- WARRANTY: 3 YEARS ON PUMP AND MOTOR, 1 YEAR ON ALL OTHER COMPONENTS