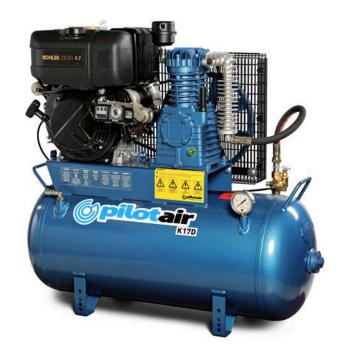

## K17D AIR COMPRESSOR - DIESEL DRIVEN

PISTON DISPLACEMENT 463 L/MIN  $\sim$  16.3 CFM\* FREE AIR DELIVERY 308 L/MIN  $\sim$  10.9 CFM\* MAXIMUM CUT OUT PRESSURE 1000 KPA  $\sim$  145 PSI

COMPRESSOR PUMP TWIN CYLINDER, SINGLE STAGE, ITALIAN MADE

ENGINE KOHLER KD225 (4.8 HP @ 3600RPM). ELECTRIC START

**NOTE: BATTERY & LEADS NOT INCLUDED** 

RECEIVER 100 LITRE (STATIC) TO AS1210
DIMENSIONS 1060mm L X 450mm W X 920mm H

WEIGHT 110 KG\*
AIR OUTLET 1/4" BSP

## **FEATURES**

- AUSTRALIAN DESIGNED AND BUILT
- INDUSTRIAL GRADE HAMMERTONE FINISH
- CAST IRON CYLINDER PUMP
- PNEUMATICALLY CONTROLLED AUTOMATIC IDLE DOWN CONTROL
- "EASY START VALVE"
- WARRANTY: 3 YEARS ON PUMP AND MOTOR, 1 YEAR ON ALL OTHER COMPONENTS