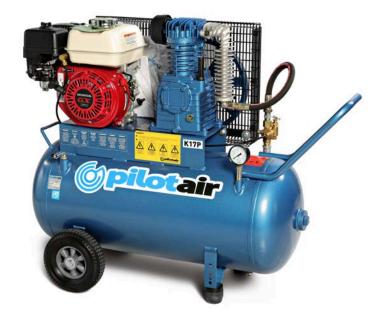

## K17P AIR COMPRESSOR – PETROL DRIVEN

PISTON DISPLACEMENT (to AS4637) 463 L/MIN ~ 16.3 CFM FREE AIR DELIVERY (to AS4637) 308 L/MIN ~ 10.9 CFM MAXIMUM CUT OUT PRESSURE 1000 KPA ~ 145 PSI

COMPRESSOR PUMP TWIN CYLINDER, SINGLE STAGE, ITALIAN MADE

ENGINE HONDA GX160 RECOIL START

RECEIVER 100 LITRE (PORTABLE), TO AS1210 DIMENSIONS 1100mm L X 490mm W X 880mm H

WEIGHT 100 KG\*
AIR OUTLET 1/4" BSP

\* APPROX ONLY

## **FEATURES**

- AUSTRALIAN DESIGNED AND BUILT
- INDUSTRIAL GRADE HAMMERTONE ENAMEL FINISH
- CAST IRON CYLINDER PUMP
- PNEUMATICALLY CONTROLLED AUTOMATIC IDLE DOWN CONTROL
- "EASY START VALVE"
- WARRANTY: 3 YEARS ON PUMP, 2 YEARS ON ENGINE, 1 YEAR ON ALL OTHER COMPONENTS