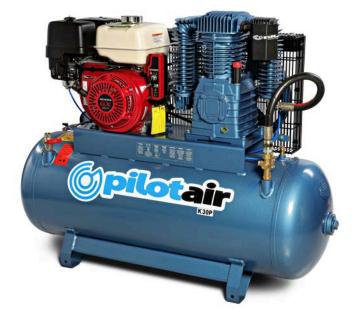

## K30P AIR COMPRESSOR – PETROL DRIVEN

PISTON DISPLACEMENT (to AS4637) FREE AIR DELIVERY (to AS4637) MAXIMUM CUT OUT PRESSURE COMPRESSOR PUMP ENGINE

RECEIVER DIMENSIONS WEIGHT AIR OUTLET 981 L/MIN ~ 34.7 CFM 812.2 L/MIN ~ 28.7 CFM 1100 KPA ~ 160 PSI TWIN CYLINDER, TWO STAGE, ITALIAN MADE HONDA GX390 ELECTRIC START **NOTE: BATTERY & LEADS NOT INCLUDED** 200 LITRE (STATIC PALLET FEET), TO AS1210 1410mm L X 500mm W X 1050mm H 220 KG\* 3/4" BSP

## FEATURES

- AUSTRALIAN DESIGNED AND BUILT
- INDUSTRIAL GRADE HAMMERTONE ENAMEL FINISH
- CAST IRON CYLINDER PUMP
- PNEUMATICALLY CONTROLLED AUTOMATIC IDLE DOWN CONTROL
- "EASY START VALVE"
- WARRANTY: 3 YEARS ON PUMP, 2 YEARS ON THE MOTOR, 1 YEAR ON ALL OTHER COMPONENTS