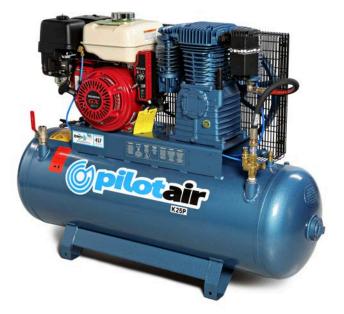

## **K25P AIR COMPRESSOR – PETROL DRIVEN**

PISTON DISPLACEMENT (to AS4637) FREE AIR DELIVERY (to AS4637) MAXIMUM CUT OUT PRESSURE COMPRESSOR PUMP ENGINE

RECEIVER DIMENSIONS WEIGHT AIR OUTLET 605 L/MIN ~ 21.4 CFM 457 L/MIN ~ 16.2 CFM 1100 KPA ~ 160 PSI TWIN CYLINDER, TWO STAGE, ITALIAN MADE HONDA GX270 ELECTRIC START **NOTE: BATTERY & LEADS NOT INCLUDED** 150 LITRES (STATIC PALLET FEET), TO AS1210 1320mm L X 450mm W X 950mm H 200 KG\* 1/4" BSP

## FEATURES

- AUSTRALIAN DESIGNED AND BUILT
- CAST IRON CYLINDER PUMP
- INDUSTRIAL GRADE HAMMERTONE ENAMEL FINISH
- PNEUMATICALLY CONTROLLED AUTOMATIC IDLE DOWN CONTROL
- "EASY START VALVE"
- WARRANTY: 3 YEARS ON PUMP, 2 YEARS ON THE MOTOR, 1 YEAR ON ALL OTHER COMPONENTS