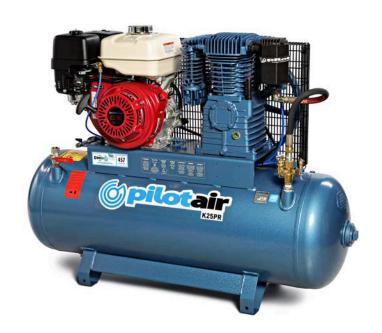

## **K25PR AIR COMPRESSOR – PETROL DRIVEN**

PISTON DISPLACEMENT (to AS4637) 605 L/MIN  $\sim$  21.4 CFM FREE AIR DELIVERY (to AS4637) 457 L/MIN  $\sim$  16.2 CFM MAXIMUM CUT OUT PRESSURE 1100 KPA  $\sim$  160 PSI

COMPRESSOR PUMP TWIN CYLINDER, TWO STAGE, ITALIAN MADE

ENGINE HONDA GX270 **RECOIL START ONLY** 

RECEIVER 150 LITRES (STATIC PALLET FEET), TO AS1210

DIMENSIONS 1320mm L X 450mm W X 950mm H

WEIGHT 200 KG\*
AIR OUTLET 1/4" BSP

\* APPROX ONLY

## **FEATURES**

- AUSTRALIAN DESIGNED AND BUILT
- INDUSTRIAL GRADE HAMMERTONE ENAMEL FINISH
- CAST IRON CYLINDER PUMP
- PNEUMATICALLY CONTROLLED AUTOMATIC IDLE DOWN CONTROL
- "EASY START VALVE"
- WARRANTY: 3 YEARS ON PUMP, 2 YEARS ON THE MOTOR, 1 YEAR ON ALL OTHER COMPONENTS