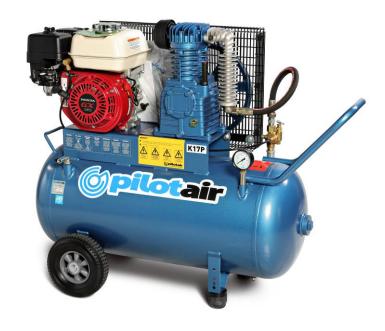

## **K17PH Pictured**

## **K25PS AIR COMPRESSOR – PETROL DRIVEN**

PISTON DISPLACEMENT (to AS4637) 404 L/MIN  $\sim$  14.3 CFM FREE AIR DELIVERY 305 L/MIN  $\sim$  11.0 CFM MAXIMUM CUT OUT PRESSURE 1100 KPA  $\sim$  160 PSI

COMPRESSOR PUMP TWIN CYLINDER, TWO STAGE, ITALIAN MADE

ENGINE HONDA GX160 RECOIL START

RECEIVER 100 LITRES (STATIC PALLET FEET), TO AS1210

DIMENSIONS 1000mm L X 440mm W X 900mm H

WEIGHT 100 KG\*
AIR OUTLET ½ BSP F

\* APPROX ONLY

## **FEATURES**

- AUSTRALIAN DESIGNED AND BUILT
- CAST IRON CYLINDER PUMP
- INDUSTRIAL GRADE HAMMERTONE ENAMEL FINISH
- PNEUMATICALLY CONTROLLED AUTOMATIC IDLE DOWN CONTROL
- "EASY START VALVE"
- WARRANTY: 3 YEARS ON PUMP, 2 YEARS ON THE MOTOR, 1 YEAR ON ALL OTHER COMPONENTS