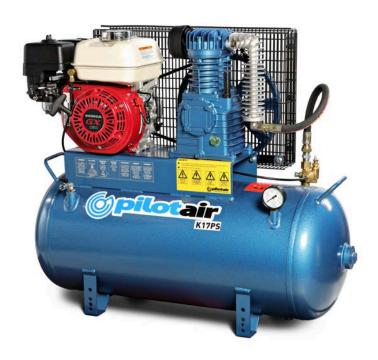

## K17PH-ES AIR COMPRESSOR – PETROL DRIVEN

PISTON DISPLACEMENT (to AS4637) 463 L/MIN ~ 16.3 CFM FREE AIR DELIVERY (to AS4637) 308 L/MIN ~ 10.9 CFM MAXIMUM CUT OUT PRESSURE 1000 KPA ~ 145 PSI

COMPRESSOR PUMP TWIN CYLINDER, SINGLE STAGE, ITALIAN MADE

HONDA GX160 ELECTRIC START (Battery & Leads not included)

100 LITRE (STATIC FEET), TO AS1210 1000mm L X 400mm W X 850mm H

100 KG\* 1/4" BSP

**RECEIVER DIMENSIONS** 

**ENGINE** 

WEIGHT

AIR OUTLET \* Approximate only

Recoil start model pictured



## **FEATURES**

- **AUSTRALIAN DESIGNED AND BUILT**
- INDUSTRIAL GRADE HAMMERTONE ENAMEL FINISH
- CAST IRON CYLINDER PUMP
- PNEUMATICALLY CONTROLLED AUTOMATIC IDLE DOWN CONTROL
- "EASY START VALVE"
- WARRANTY: 3 YEARS ON PUMP, 3 YEARS ON HONDA MOTOR, 1 YEAR ON ALL OTHER COMPONENTS