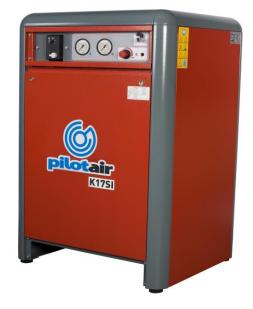

## **K17SI AIR COMPRESSOR – 415V THREE PHASE**

PISTON DISPLACEMENT (to AS4637) FREE AIR DELIVERY (to AS4637) MAXIMUM CUT OUT PRESSURE COMPRESSOR PUMP MOTOR

NOISE LEVEL REQUIRED CIRCUIT BREAKER RECEIVER DIMENSIONS WEIGHT AIR OUTLET 428 L/MIN ~ 15.1 CFM 292.6 L/MIN ~ 10.3 CFM 1000 KPA ~ 145 PSI TWIN CYLINDER, SINGLE STAGE, ITALIAN MADE 2.2 KW ~ 3.0 HP 415 V THREE PHASE 50HZ **NOTE: NOT SUPPLIED WITH PLUG** 63 d(B)a 10AMP \*\* NOT SUPPLIED A SEPERATE 100 LITRE RECEIVER IS RECOMMENDED 730mm L X 640mm W X 1100mm H 147 KG\* 1/4" BSP (1 x regulated & 1 x non-regulated) \* APPROX ONLY

## FEATURES

- ITALIAN DESIGNED AND BUILT
- INBUILT PRESSURE REGULATOR
- CAST IRON CYLINDER PUMP
- ELECTRIC MOTOR OVERLOAD
- WARRANTY: 1 YEAR ON ALL COMPONENENTS