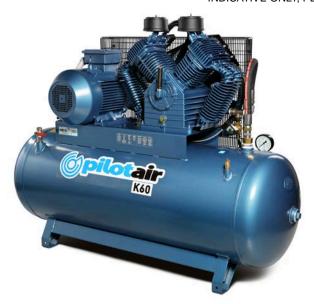

## K60 AIR COMPRESSOR – 415V THREE PHASE

PISTON DISPLACEMENT (to AS4637) 1,698 L/MIN  $\sim$  60 CFM FREE AIR DELIVERY (to AS4637) 1,353 L/MIN  $\sim$  47.8 CFM MAXIMUM CUT OUT PRESSURE 1100 KPA  $\sim$  160 PSI

MAXIMON OUT OUT TREGOORE THOO REAL TOO FOR

COMPRESSOR PUMP FOUR CYLINDER, TWO STAGE, ITALIAN MADE

MOTOR 11 KW ~ 15 HP 415V THREE PHASE 50HZ COMPLETE WITH STAR DELTA STARTER

NOTE: NOT SUPPLIED WITH LEAD & PLUG

REQUIRED CIRCUIT BREAKER 40 AMP \*\*

RECEIVER 500 LITRE (STATIC), TO AS1210
DIMENSIONS 1890mm L X 680mm W X 1400mm H

WEIGHT 420 KG\*
AIR OUTLET 3/4" BSP

\* APPROX ONLY \*\* INDICATIVE ONLY, PLEASE CHECK WITH YOUR ELECTRICIAN

## **FEATURES**

- AUSTRALIAN DESIGNED AND BUILT
- INDUSTRIAL GRADE HAMMERTONE ENAMEL FINISH
- CAST IRON CYLINDER PUMP
- ELECTRIC MOTOR OVERLOAD
- WARRANTY: 3 YEARS ON PUMP, 1 YEAR ON ALL OTHER COMPONENTS