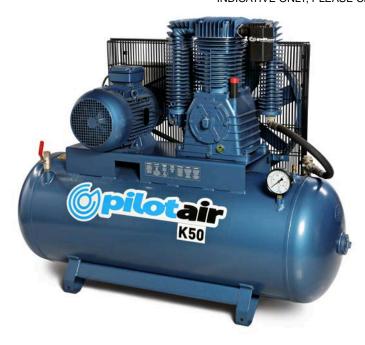

## **K50 AIR COMPRESSOR – 415V THREE PHASE**

PISTON DISPLACEMENT (to AS4637) 1120 L/MIN ~ 39.6 CFM FREE AIR DELIVERY (to AS4637) 888 L/MIN ~ 31.3 CFM MAXIMUM CUT OUT PRESSURE 1100 KPA ~ 160 PSI

COMPRESSOR PUMP TWIN CYLINDER, TWO STAGE, ITALIAN MADE MOTOR 7.5 KW ~ 10.0 HP 415 V THREE PHASE 50HZ

NOTE: NOT SUPPLIED WITH LEAD & PLUG

REQUIRED CIRCUIT BREAKER 32 AMP \*\*

RECEIVER 268 LITRE (STATIC), TO AS1210
DIMENSIONS 1540mm L X 560mm W X 1160mm H

WEIGHT 220 KG\*
AIR OUTLET 3/4" BSP

\* APPROX ONLY
\*\* INDICATIVE ONLY, PLEASE CHECK WITH YOUR ELECTRICIAN

## **FEATURES**

- AUSTRALIAN DESIGNED AND BUILT
- INDUSTRIAL GRADE HAMMERTONE ENAMEL FINISH
- CAST IRON CYLINDER PUMP
- ELECTRIC MOTOR OVERLOAD
- WARRANTY: 3 YEARS ON PUMP, 1 YEAR ON ALL OTHER COMPONENTS