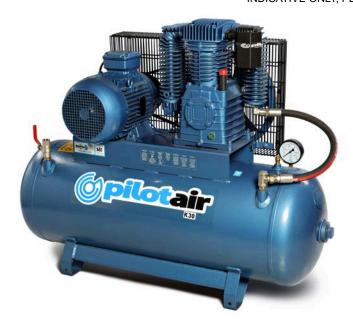

## **K30 AIR COMPRESSOR – 415V THREE PHASE**

PISTON DISPLACEMENT (to AS4637) 871.8 L/MIN ~ 30.8 CFM FREE AIR DELIVERY (to AS4637) 681 L/MIN ~ 24.1 CFM MAXIMUM CUT OUT PRESSURE 1100 KPA ~ 160 PSI

COMPRESSOR PUMP TWIN CYLINDER, TWO STAGE, ITALIAN MADE

5.5 KW ~ 7.5 HP 415V THREE PHASE 50HZ NOTE: NOT SUPPLIED WITH LEAD & PLUG

REQUIRED CIRCUIT BREAKER 25 AMP \*\*

RECEIVER 200 LITRE (STATIC), TO AS1210
DIMENSIONS 1410mm L X 580mm W X 1050mm H

WEIGHT 190 KG\*
AIR OUTLET 3/4" BSP

\* APPROX ONLY
\*\* INDICATIVE ONLY, PLEASE CHECK WITH YOUR ELECTRICIAN

## **FEATURES**

MOTOR

- AUSTRALIAN DESIGNED AND BUILT
- INDUSTRIAL GRADE HAMMERTONE ENAMEL FINISH
- CAST IRON CYLINDER PUMP
- ELECTRIC MOTOR OVERLOAD
- WARRANTY: 3 YEARS ON PUMP, 1 YEAR ON ALL OTHER COMPONENTS