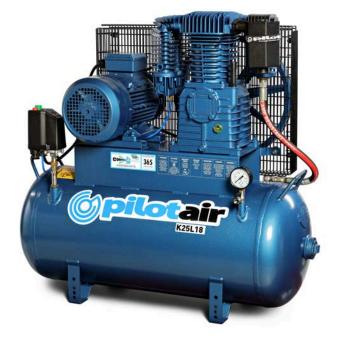

## **K25L18 AIR COMPRESSOR – 415V THREE PHASE**

PISTON DISPLACEMENT (to AS4637) FREE AIR DELIVERY (to AS4637) MAXIMUM CUT OUT PRESSURE COMPRESSOR PUMP MOTOR

REQUIRED CIRCUIT BREAKER RECEIVER DIMENSIONS WEIGHT AIR OUTLET 497 L/MIN ~ 17.6 CFM 365 L/MIN ~ 12.9 CFM 1100 KPA ~ 160 PSI TWIN CYLINDER, TWO STAGE, ITALIAN MADE 3.0 KW ~ 4.0 HP 415 V 50HZ **NOTE: NOT SUPPLIED WITH LEAD & PLUG** 16 AMP \*\* 100 LITRE (STATIC), TO AS1210 1060mm L X 450mm W X 900mm H 130 KG\* 1/4" BSP

## FEATURES

- AUSTRALIAN DESIGNED AND BUILT
- INDUSTRIAL GRADE HAMMERTONE ENAMEL FINISH
- CAST IRON CYLINDER PUMP
- ELECTRIC MOTOR OVERLOAD
- WARRANTY: 3 YEARS ON PUMP, 1 YEAR ON ALL OTHER COMPONENTS

www.pilotair.com.au enquiries@airandpower.com.au