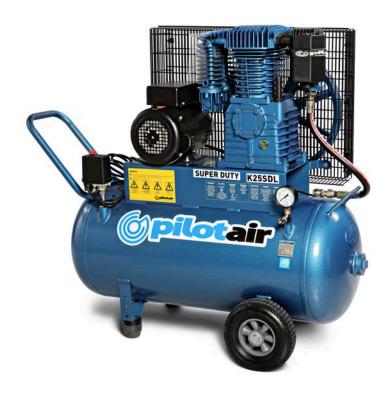

## **K25SDL 'SUPER DUTY' AIR COMPRESSOR – 240 VOLT**

PISTON DISPLACEMENT (to AS4637) 371 L/MIN  $\sim$  13.1 CFM FREE AIR DELIVERY (to AS4637) 289 L/MIN  $\sim$  10.2 CFM MAXIMUM CUT OUT PRESSURE 1100 KPA  $\sim$  160 PSI

COMPRESSOR PUMP TWIN CYLINDER, TWO STAGE, ITALIAN MADE

MOTOR 2.2 KW ~ 3.0 HP 240 V 50HZ **NOTE: 15AMP REQUIRED** 

RECEIVER 100 LITRE (PORTABLE), TO AS1210 DIMENSIONS 1100mm L X 490mm W X 960mm H

WEIGHT 100 KG\*
AIR OUTLET 1/4" BSP

\* APPROX ONLY

## **FEATURES**

- AUSTRALIAN BUILT
- INDUSTRIAL GRADE HAMMERTONE ENAMEL FINISH
- OVERSIZE TWIN CYLINDER PUMP DERATED FOR ULTRA LONG LIFE & RELIABILITY
- TWIN CAST IRON CYLINDER PUMP
- ELECTRIC MOTOR OVERLOAD
- WARRANTY: 3 YEARS ON PUMP, 1 YEAR ON ALL OTHER COMPONENTS